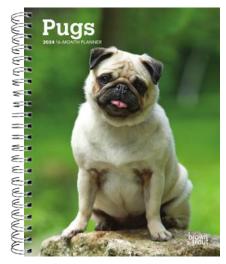

## **WEEKLY ENGAGEMENTS**

The wire-bound, 16-month weekly engagement pairs a beautiful photographic image with two planning pages every week. Comes with durable covers and a large pocket in the back to hold notes, receipts, business cards, and more.

- 16 monthly calendars with weekly pages for January-December 2024
- Large, two-page planning calendar at the start of every month
- Over 50 full-color photographs

M Si

• Extra space for contacts, notes, and special events