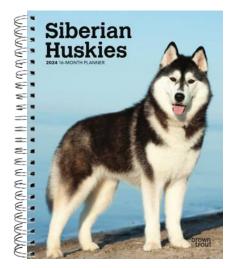

## **WEEKLY ENGAGEMENTS**

The wire-bound, 16-month weekly engagement pairs a beautiful photographic image with two planning pages every week. Comes with durable covers and a large pocket in the back to hold notes, receipts, business cards, and more.

- 16 monthly calendars with weekly pages for January-December 2024
- Large, two-page planning calendar at the start of every month
- Over 50 full-color photographs

M Si

• Extra space for contacts, notes, and special events