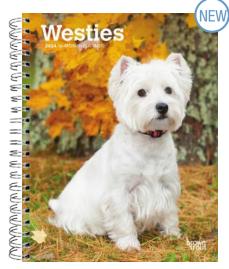

## **WEEKLY ENGAGEMENTS**

The wire-bound, 16-month weekly engagement pairs a beautiful photographic image with two planning pages every week. Comes with durable covers and a large pocket in the back to hold notes, receipts, business cards, and more.

- 16 monthly calendars with weekly pages for January-December 2024
- Large, two-page planning calendar at the start of every month
- Over 50 full-color photographs

M Si

• Extra space for contacts, notes, and special events