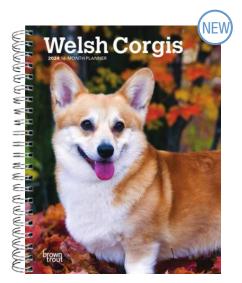

## **WEEKLY ENGAGEMENTS**

The wire-bound, 16-month weekly engagement pairs a beautiful photographic image with two planning pages every week. Comes with durable covers and a large pocket in the back to hold notes, receipts, business cards, and more.

- 16 monthly calendars with weekly pages for January-December 2024
- Large, two-page planning calendar at the start of every month
- Over 50 full-color photographs

M Si

• Extra space for contacts, notes, and special events